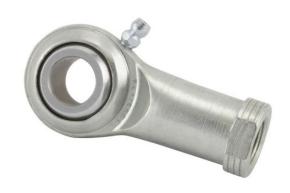

COMPONENT

Female Spherical Plain Rod End

Pacific International Bearing, Inc. 33258 Central Ave, Union City, CA 94587 1-800-228-8895, 510-512-7000, info@pibsales.com www.pibsales.com This file and any associated information and specifications are provided for reference and evaluation purposes only, and is subject to change without notice. PIB makes no representations, warranties or guarantees as to the appropriateness, accuracy, completeness, or suitability for any purpose, of the file, information or specifications. You are solely responsible for the use of the file, information or specifications.

## FL4CRG RBC

.2500in X .7500in X .3750in, Female Spherical Plain Rod End,, Commercial Extra Capacity Series With Zerk Lubricator, Left Handed Thread, 2 Piece -Metal-to-metal UNIT

Inch

**SHEET**