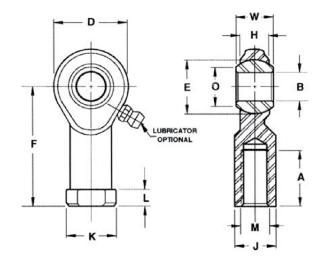

| Width (B)          | .3750 in     |
|--------------------|--------------|
| Outer Eye Diameter | .2810 in     |
| Total Length (l2)  | 1.6870 in    |
| Bore Diameter (d)  | .2500 in     |
| Insert Material    | Steel        |
| Lubricating Type   | Lubricatable |
| Thread Direction   | Left Hand    |
| Thread Type        | Female       |
| 0.D. (D)           | .7500 in     |
| Brand              | RBC          |

## FL4CRG RBC

.2500in X .7500in X .3750in, Female Spherical Plain Rod End,, Commercial Extra Capacity Series With Zerk Lubricator, Left Handed Thread, 2 Piece -Metal-to-metal UNIT

Inch

**SHEET**