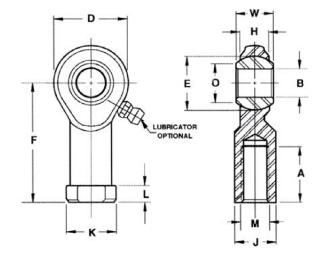

| Width (B)          | .6250 in         |
|--------------------|------------------|
| Outer Eye Diameter | .5000 in         |
| Total Length (I2)  | 2.7810 in        |
| Bore Diameter (d)  | .5000 in         |
| Insert Material    | Steel            |
| Lubricating Type   | Non-Lubricatable |
| Thread Direction   | Left Hand        |
| Thread Type        | Female           |
| 0.D. (D)           | 1.3120 in        |
| Brand              | RBC              |

## FL8CRY RBC

.5000in X 1.3120in X .6250in, Female Spherical Plain Rod End,, Commercial Extra Capacity Series With Zerk Lubricator, Left Handed Thread, 2 Piece -Metal-to-metal UNIT

Inch

**SHEET**