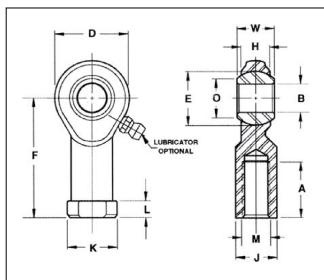

| Width (B)          | .6250 in         |
|--------------------|------------------|
| Outer Eye Diameter | .5000 in         |
| Total Length (I2)  | 2.7810 in        |
| Bore Diameter (d)  | .5000 in         |
| Insert Material    | Steel            |
| Lubricating Type   | Non-Lubricatable |
| Thread Direction   | Left Hand        |
| Thread Type        | Female           |
| 0.D. (D)           | 1.3120 in        |
| Brand              | RBC              |

## FL8CRY RBC

.5000in X 1.3120in X .6250in, Female Spherical Plain Rod End,, Commercial Extra Capacity Series With Zerk Lubricator, Left Handed Thread, 2 Piece -Metal-to-metal UNIT

Inch

**SHEET**