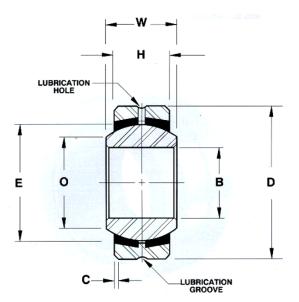

| Bore Diameter (d)    | .5000 in  |
|----------------------|-----------|
| Outside Diameter (D) | 1.3125 in |
| Width (B)            | .6870 in  |
| Brand                | RBC       |

COMPONENT

Spherical Plain Bearings

FLBG8

RBC

.5000in X 1.3125in X .6870in, Spherical Plain Bearing, 4 Piece – Metal To Metal, Brass Contact Liner, Inch UNIT

**SHEET**