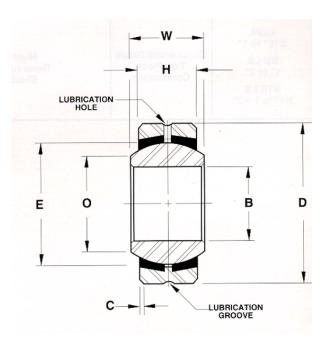

| Bore Diameter (d)    | .7500 in  |
|----------------------|-----------|
| Outside Diameter (D) | 1.4375 in |
| Width (B)            | .7500 in  |
| Brand                | RBC       |

| PIB |
|-----|
|     |
|     |

## FSBG12

**RBC** 

.7500in X 1.4375in X .7500in, Spherical Plain Bearing, 4 Piece – Metal To Metal, Aluminum Bronze Liner, Inch UNIT

**SHEET**