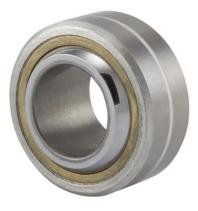

**COMPONENT** 

Spherical Plain Bearings

## FSBG12

**RBC** 

.7500in X 1.4375in X .7500in, Spherical Plain Bearing, 4 Piece – Metal To Metal, Aluminum Bronze Liner, Inch UNIT

**SHEET**