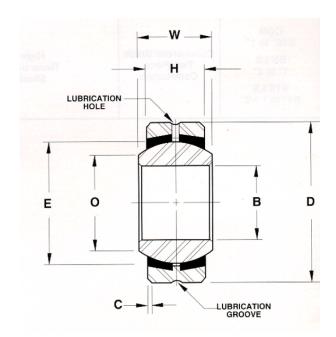

| Bore Diameter (d)    | .1900 in |
|----------------------|----------|
| Outside Diameter (D) | .5625 in |
| Width (B)            | .2810 in |
| Brand                | RBC      |

PIB

Pacific International Bearing, Inc. 33258 Central Ave, Union City, CA 94587 1-800-228-8895, 510-512-7000, info@pibsales.com www.pibsales.com This file and any associated information and specifications are provided for reference and evaluation purposes only, and is subject to change without notice. PIB makes no representations, warranties or guarantees as to the appropriateness, accuracy, completeness, or suitability for any purpose, of the file, information or specifications. You are solely responsible for the use of the file, information or specifications.

## FSBG3

**RBC** 

.1900in X .5625in X .2810in, Spherical Plain Bearing, 4 Piece - Metal To Metal, Aluminum Bronze Liner, Inch UNIT

**SHEET**