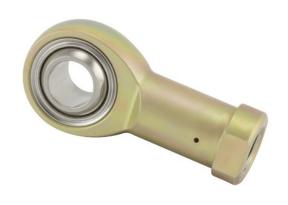

COMPONENT

Female Spherical Plain Rod End

Pacific International Bearing, Inc. 33258 Central Ave, Union City, CA 94587 1-800-228-8895, 510-512-7000, info@pibsales.com www.pibsales.com This file and any associated information and specifications are provided for reference and evaluation purposes only, and is subject to change without notice. PIB makes no representations, warranties or guarantees as to the appropriateness, accuracy, completeness, or suitability for any purpose, of the file, information or specifications. You are solely responsible for the use of the file, information or specifications.

## FT12 RBC

.7500in X 1.7750in X .8750in, Female Spherical Plain Rod End, Military Series, Right Handed, Self Lubricating UNIT

Inch

**SHEET**