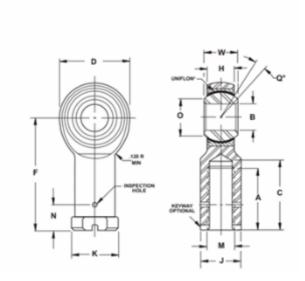

| Width (B)          | .8750 in                 |
|--------------------|--------------------------|
| Outer Eye Diameter | .6400 in                 |
| Total Length (l2)  | 3.7630 in                |
| Bore Diameter (d)  | .7500 in                 |
| Insert Material    | 17-4 PH Heat TreatedPTFE |
| Lubricating Type   | Self-Lubricatable        |
| Thread Direction   | Right Hand               |
| Thread Type        | Female                   |
| O.D. (D)           | 1.7750 in                |
| Brand              | RBC                      |
|                    |                          |

COMPONENT

Female Spherical Plain Rod End

Pacific International Bearing, Inc. 33258 Central Ave, Union City, CA 94587 1-800-228-8895, 510-512-7000, info@pibsales.com www.pibsales.com This file and any associated information and specifications are provided for reference and evaluation purposes only, and is subject to change without notice. PIB makes no representations, warranties or guarantees as to the appropriateness, accuracy, completeness, or suitability for any purpose, of the file, information or specifications. You are solely responsible for the use of the file, information or specifications.

## FT12 RBC

.7500in X 1.7750in X .8750in, Female Spherical Plain Rod End, Military Series, Right Handed, Self Lubricating UNIT

Inch

**SHEET**