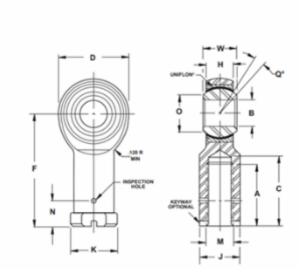

|                    | _                        |
|--------------------|--------------------------|
| Width (B)          | 1.3750 in                |
| Outer Eye Diameter | 1.0150 in                |
| Total Length (l2)  | 5.5130 in                |
| Bore Diameter (d)  | 1.0000 in                |
| Insert Material    | 17-4 PH Heat TreatedPTFE |
| Lubricating Type   | Self-Lubricatable        |
| Thread Direction   | Right Hand               |
| Thread Type        | Female                   |
| 0.D. (D)           | 2.7750 in                |
| Brand              | RBC                      |

## FT16 RBC

1.0000in X 2.7750in X 1.3750in, Female Spherical Plain Rod End, Military Series, Right Handed, Self Lubricating UNIT

Inch

**SHEET**