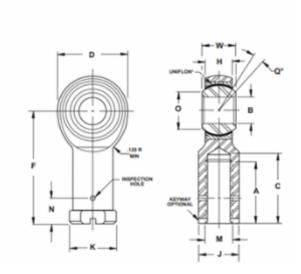

| Width (B)          | .4370 in                 |
|--------------------|--------------------------|
| Outer Eye Diameter | .3370 in                 |
| Total Length (l2)  | 1.7780 in                |
| Bore Diameter (d)  | .1900 in                 |
| Insert Material    | 17-4 PH Heat TreatedPTFE |
| Lubricating Type   | Self-Lubricatable        |
| Thread Direction   | Right Hand               |
| Thread Type        | Female                   |
| 0.D. (D)           | .8060 in                 |

FT3

.1900in X .8060in X .4370in, Female Spherical Plain Rod End, Military Series, Right Handed, Self Lubricating UNIT

Inch

**SHEET**