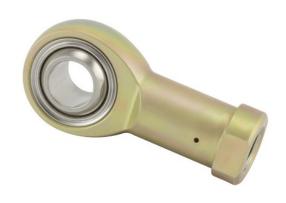

COMPONENT

Female Spherical Plain Rod End

Pacific International Bearing, Inc. 33258 Central Ave, Union City, CA 94587 1-800-228-8895, 510-512-7000, info@pibsales.com www.pibsales.com This file and any associated information and specifications are provided for reference and evaluation purposes only, and is subject to change without notice. PIB makes no representations, warranties or guarantees as to the appropriateness, accuracy, completeness, or suitability for any purpose, of the file, information or specifications. You are solely responsible for the use of the file, information or specifications.

FT3

.1900in X .8060in X .4370in, Female Spherical Plain Rod End, Military Series, Right Handed, Self Lubricating UNIT

Inch

**SHEET**