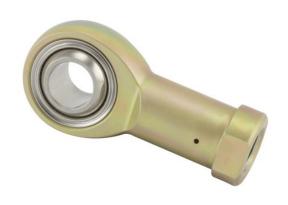

COMPONENT

Female Spherical Plain Rod End

Pacific International Bearing, Inc. 33258 Central Ave, Union City, CA 94587 1-800-228-8895, 510-512-7000, info@pibsales.com www.pibsales.com This file and any associated information and specifications are provided for reference and evaluation purposes only, and is subject to change without notice. PIB makes no representations, warranties or guarantees as to the appropriateness, accuracy, completeness, or suitability for any purpose, of the file, information or specifications. You are solely responsible for the use of the file, information or specifications.

## FT4 RBC

.2500in X .8060in X .4370in, Female Spherical Plain Rod End, Military Series, Right Handed, Self Lubricating UNIT

Inch

**SHEET**

| Width (B)          | .4370 in                 |
|--------------------|--------------------------|
| Outer Eye Diameter | .3370 in                 |
| Total Length (l2)  | 1.8720 in                |
| Bore Diameter (d)  | .2500 in                 |
| Insert Material    | 17-4 PH Heat TreatedPTFE |
| Lubricating Type   | Self-Lubricatable        |
| Thread Direction   | Right Hand               |
| Thread Type        | Female                   |
| O.D. (D)           | .8060 in                 |
| Brand              | RBC                      |
|                    |                          |