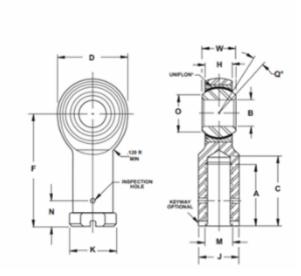

| Width (B)          | .4370 in                 |
|--------------------|--------------------------|
| Outer Eye Diameter | .3370 in                 |
| Total Length (l2)  | 1.8720 in                |
| Bore Diameter (d)  | .2500 in                 |
| Insert Material    | 17-4 PH Heat TreatedPTFE |
| Lubricating Type   | Self-Lubricatable        |
| Thread Direction   | Right Hand               |
| Thread Type        | Female                   |
| O.D. (D)           | .8060 in                 |
| Brand              | RBC                      |
|                    |                          |

## FT4 RBC

.2500in X .8060in X .4370in, Female Spherical Plain Rod End, Military Series, Right Handed, Self Lubricating UNIT

Inch

**SHEET**