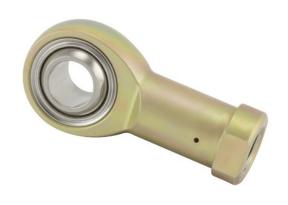

## FT6 RBC

.3750in X 1.0250in X .5000in, Female Spherical Plain Rod End, Military Series, Right Handed, Self Lubricating UNIT

Inch

**SHEET**