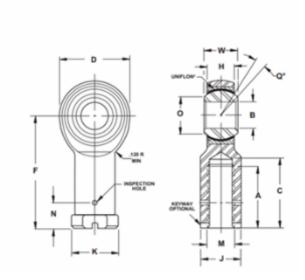

| Width (B)          | .5000 in                 |
|--------------------|--------------------------|
| Outer Eye Diameter | .4160 in                 |
| Total Length (l2)  | 2.3250 in                |
| Bore Diameter (d)  | .3750 in                 |
| Insert Material    | 17-4 PH Heat TreatedPTFE |
| Lubricating Type   | Self-Lubricatable        |
| Thread Direction   | Right Hand               |
| Thread Type        | Female                   |
| O.D. (D)           | 1.0250 in                |
| Brand              | RBC                      |
|                    |                          |

## FT6 RBC

.3750in X 1.0250in X .5000in, Female Spherical Plain Rod End, Military Series, Right Handed, Self Lubricating UNIT

Inch

**SHEET**