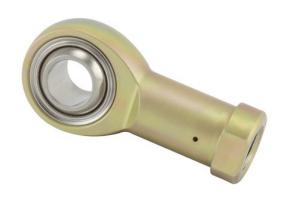

COMPONENT

Female Spherical Plain Rod End

Pacific International Bearing, Inc. 33258 Central Ave, Union City, CA 94587 1-800-228-8895, 510-512-7000, info@pibsales.com www.pibsales.com This file and any associated information and specifications are provided for reference and evaluation purposes only, and is subject to change without notice. PIB makes no representations, warranties or guarantees as to the appropriateness, accuracy, completeness, or suitability for any purpose, of the file, information or specifications. You are solely responsible for the use of the file, information or specifications.

## FT8 RBC

.5000in X 1.3370in X .6250in, Female Spherical Plain Rod End, Military Series, Right Handed, Self Lubricating UNIT

Inch

**SHEET**

| Width (B)          | .6250 in                 |
|--------------------|--------------------------|
| Outer Eye Diameter | .5150 in                 |
| Total Length (l2)  | 2.9190 in                |
| Bore Diameter (d)  | .5000 in                 |
| Insert Material    | 17-4 PH Heat TreatedPTFE |
| Lubricating Type   | Self-Lubricatable        |
| Thread Direction   | Right Hand               |
| Thread Type        | Female                   |
| O.D. (D)           | 1.3370 in                |
| Brand              | RBC                      |