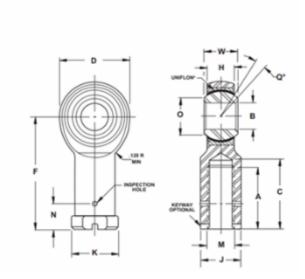

| Width (B)          | .6250 in                 |
|--------------------|--------------------------|
| Outer Eye Diameter | .5150 in                 |
| Total Length (l2)  | 2.9190 in                |
| Bore Diameter (d)  | .5000 in                 |
| Insert Material    | 17-4 PH Heat TreatedPTFE |
| Lubricating Type   | Self-Lubricatable        |
| Thread Direction   | Right Hand               |
| Thread Type        | Female                   |
| O.D. (D)           | 1.3370 in                |
| Brand              | RBC                      |

## FT8 RBC

.5000in X 1.3370in X .6250in, Female Spherical Plain Rod End, Military Series, Right Handed, Self Lubricating UNIT

Inch

**SHEET**