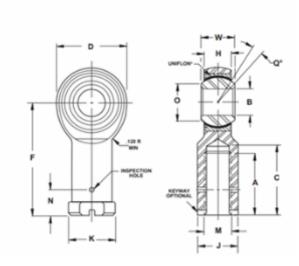

| Width (B)          | .6250 in                 |
|--------------------|--------------------------|
| Outer Eye Diameter | .5150 in                 |
| Total Length (l2)  | 2.9190 in                |
| Bore Diameter (d)  | .5000 in                 |
| Insert Material    | 17-4 PH Heat TreatedPTFE |
| Lubricating Type   | Self-Lubricatable        |
| Thread Direction   | Left Hand                |
| Thread Type        | Left Handed              |
| O.D. (D)           | 1.3370 in                |
| Brand              | RBC                      |

## FTL8 RBC

.5000in X 1.3370in X .6250in, Female Spherical Plain Rod End, Military Series, Left Handed, Self Lubricating UNIT

Inch

**SHEET**