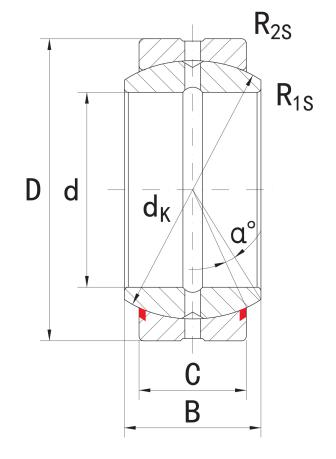

| Bore Diameter (d)    | 45 mm       |
|----------------------|-------------|
| Outside Diameter (D) | 68 mm       |
| Width (B)            | 32 mm       |
| С                    | 25 mm       |
| Sliding Contact Surf | Steel/Steel |
| Dynamic Load Cap (C) | 28551 lbs   |
| Static Load Cap (C0) | 143878 lbs  |
| Brand                | PIB         |

GE45ES

45mm X 68mm X 32mm, Spherical Plain Bearing, Steel/steel UNIT

METRIC

**SHEET**