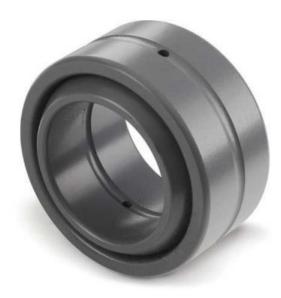

COMPONENT

**GE SX Series Metric** 

Pacific International Bearing, Inc. 33258 Central Ave, Union City, CA 94587 1-800-228-8895, 510-512-7000, info@pibsales.com www.pibsales.com This file and any associated information and specifications are provided for reference and evaluation purposes only, and is subject to change without notice. PIB makes no representations, warranties or guarantees as to the appropriateness, accuracy, completeness, or suitability for any purpose, of the file, information or specifications. You are solely responsible for the use of the file, information or specifications.

## GE50SX KGBAL

50mm X 80mm X 20mm, Spherical Plain Bearing, Steel/steel UNIT

**METRIC** 

**SHEET**

| Bore Diameter (d)    | 50 mm       |
|----------------------|-------------|
| Outside Diameter (D) | 80 mm       |
| Width (B)            | 20 mm       |
| С                    | 19 mm       |
| Sliding Contact Surf | Steel/Steel |
| Dynamic Load Cap (C) | 26527 lbs   |
| Static Load Cap (C0) | 131513 lbs  |
| Brand                | KGBAL       |