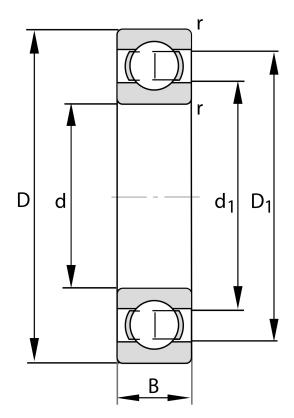

| Bore Diameter (d)    | 75 mm      |
|----------------------|------------|
| Outside Diameter (D) | 115 mm     |
| Width (B)            | 20 mm      |
| Closure              | Open       |
| Brand                | FAG        |
| Radial Clearance     | C3         |
| Series               | Brass Cage |

specifications.

This file and any associated information

COMPONENT

**METRIC SERIES OPEN** 

HC6015-M-P6-C3

75 Mm X 115 Mm X 20 Mm, Single Row Radial, Deep Groove Ball Bearing, Open UNIT

**METRIC** 

SHEET