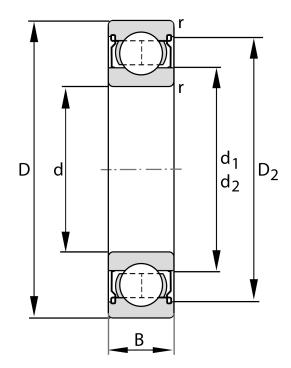

| Width (B)         | 15 mm                        |
|-------------------|------------------------------|
| Closure           | Metallic Shield              |
| Brand             | FAG                          |
| Radial Clearance  | C3                           |
| Lubrication       | L038 Mobil Polyrex EM Grease |
| Bore Diameter (d) | 25 mm                        |
| O.D. (D)          | 52 mm                        |

HC6205-2Z-L038-C3 FAG

25 Mm X 52 Mm X 15 Mm, Single Row Radial, Deep Groove Ball Bearing, Two Metal Shields UNIT

METRIC

**SHEET**