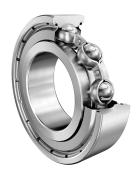

HC6205-2Z-L038-C3 FAG

25 Mm X 52 Mm X 15 Mm, Single Row Radial, Deep Groove Ball Bearing, Two Metal Shields UNIT

METRIC

**SHEET**