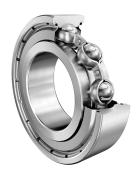

HC6206-2Z-L038-C3

30 Mm X 62 Mm X 16 Mm, Single Row Radial, Deep Groove Ball Bearing, Two Metal Shields UNIT

METRIC

**SHEET**