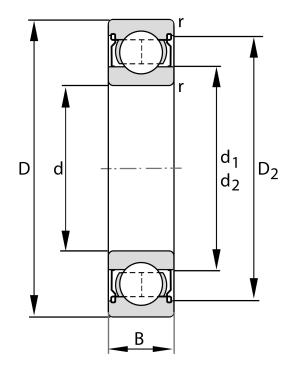

| Width (B)         | 16 mm                        |
|-------------------|------------------------------|
| Closure           | Metallic Shield              |
| Brand             | FAG                          |
| Radial Clearance  | C3                           |
| Lubrication       | L038 Mobil Polyrex EM Grease |
| Bore Diameter (d) | 30 mm                        |
| 0.D. (D)          | 62 mm                        |

HC6206-2Z-L038-C3

30 Mm X 62 Mm X 16 Mm, Single Row Radial, Deep Groove Ball Bearing, Two Metal Shields UNIT

METRIC

**SHEET**