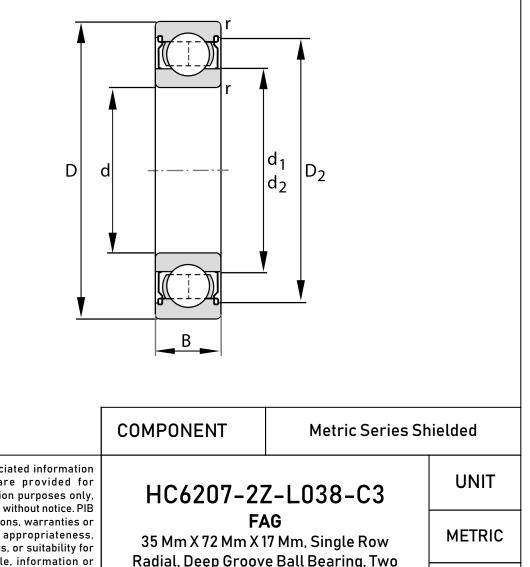

| Width (B)         | 17 mm                        |  |
|-------------------|------------------------------|--|
| Closure           | Metallic Shield              |  |
| Brand             | FAG                          |  |
| Radial Clearance  | C3                           |  |
| Lubrication       | L038 Mobil Polyrex EM Grease |  |
| Bore Diameter (d) | 35 mm                        |  |
| 0.D. (D)          | 72 mm                        |  |

|                                                                                                                                                          |                                                                                                                                                                                                                                                                                        |                                                                                                                                                                            | COMPONENT                                 | Metric Series Shielded |      |
|----------------------------------------------------------------------------------------------------------------------------------------------------------|----------------------------------------------------------------------------------------------------------------------------------------------------------------------------------------------------------------------------------------------------------------------------------------|----------------------------------------------------------------------------------------------------------------------------------------------------------------------------|-------------------------------------------|------------------------|------|
| Pacific International Bearing, Inc.<br>33258 Central Ave, Union City, CA 94587<br>1-800-228-8895, 510-512-7000,<br>info@pibsales.com<br>www.pibsales.com | Pacific International Bearing, Inc.                                                                                                                                                                                                                                                    | This file and any associated information<br>and specifications are provided for<br>reference and evaluation purposes only,<br>and is subject to change without notice. PIB | HC6207-2Z-L038-C3                         |                        | UNIT |
|                                                                                                                                                          | makes no representations, warranties or<br>guarantees as to the appropriateness,<br>accuracy, completeness, or suitability for<br>any purpose, of the file, information or<br>specifications. You are solely responsible<br>for the use of the file, information or<br>specifications. | <b>FA</b><br>35 Mm X 72 Mm X 17<br>Radial, Deep Groove<br>Metal S                                                                                                          | 7 Mm, Single Row<br>e Ball Bearing, Two — | METRIC                 |      |
|                                                                                                                                                          |                                                                                                                                                                                                                                                                                        |                                                                                                                                                                            |                                           | SHEET                  |      |