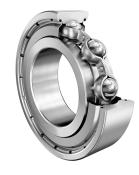

| Width (B)         | 17 mm                        |  |
|-------------------|------------------------------|--|
| Closure           | Metallic Shield              |  |
| Brand             | FAG                          |  |
| Radial Clearance  | C3                           |  |
| Lubrication       | L038 Mobil Polyrex EM Grease |  |
| Bore Diameter (d) | 35 mm                        |  |
| 0.D. (D)          | 72 mm                        |  |

|                                                                                                                                                          |                                                                                                                                                                                                                                                                                        |                                                                                                                                                                            | COMPONENT                                 | Metric Series Shielded |      |
|----------------------------------------------------------------------------------------------------------------------------------------------------------|----------------------------------------------------------------------------------------------------------------------------------------------------------------------------------------------------------------------------------------------------------------------------------------|----------------------------------------------------------------------------------------------------------------------------------------------------------------------------|-------------------------------------------|------------------------|------|
| Pacific International Bearing, Inc.<br>33258 Central Ave, Union City, CA 94587<br>1-800-228-8895, 510-512-7000,<br>info@pibsales.com<br>www.pibsales.com | Pacific International Bearing, Inc.                                                                                                                                                                                                                                                    | This file and any associated information<br>and specifications are provided for<br>reference and evaluation purposes only,<br>and is subject to change without notice. PIB | HC6207-2Z-L038-C3                         |                        | UNIT |
|                                                                                                                                                          | makes no representations, warranties or<br>guarantees as to the appropriateness,<br>accuracy, completeness, or suitability for<br>any purpose, of the file, information or<br>specifications. You are solely responsible<br>for the use of the file, information or<br>specifications. | <b>FA</b><br>35 Mm X 72 Mm X 17<br>Radial, Deep Groove<br>Metal S                                                                                                          | 7 Mm, Single Row<br>e Ball Bearing, Two — | METRIC                 |      |
|                                                                                                                                                          |                                                                                                                                                                                                                                                                                        |                                                                                                                                                                            |                                           | SHEET                  |      |