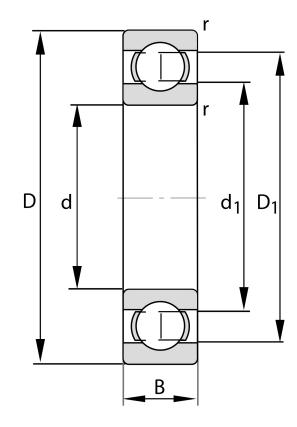

| Bore Diameter (d)    | 65 mm  |
|----------------------|--------|
| Outside Diameter (D) | 120 mm |
| Width (B)            | 23 mm  |
| Closure              | Open   |
| Brand                | FAG    |
| Radial Clearance     | C3     |

COMPONENT

**METRIC SERIES OPEN** 

HC6213-C3

Fag, 65 Mm X 120 Mm X 23 Mm, Single Row Radial, Deep Groove Ball Bearing, Open UNIT

**METRIC** 

**SHEET**