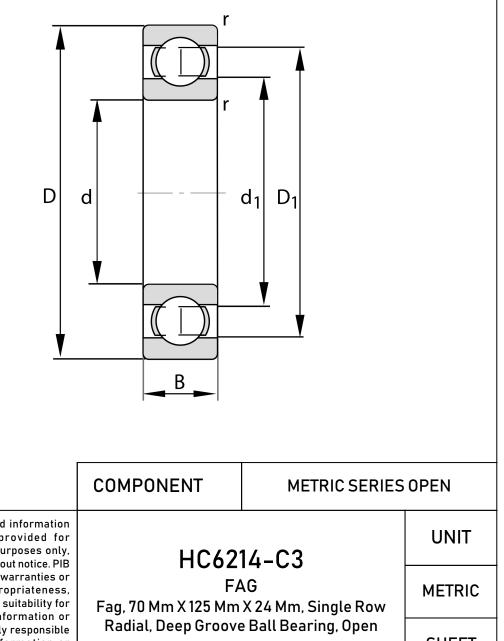

| 70 mm  |
|--------|
| 125 mm |
| 24 mm  |
| Open   |
| FAG    |
| С3     |
|        |

|     |                                                                                               | COMPONENT METRIC SERIES OPEN                                                                                                                                               |                                           |                                                       |        |
|-----|-----------------------------------------------------------------------------------------------|----------------------------------------------------------------------------------------------------------------------------------------------------------------------------|-------------------------------------------|-------------------------------------------------------|--------|
| PIB | Pacific International Bearing, Inc.                                                           | This file and any associated information<br>and specifications are provided for<br>reference and evaluation purposes only,<br>and is subject to change without notice. PIB |                                           |                                                       | UNIT   |
|     | 33258 Central Ave, Union City, CA 94587<br>1-800-228-8895, 510-512-7000,<br>info@pibsales.com | and is subject to change without notice. The                                                                                                                               | Fag, 70 Mm X 125 Mm<br>Radial, Deep Groov | FAG<br>m X 24 Mm, Single Row<br>ve Ball Bearing, Open | METRIC |
|     | www.pibsales.com                                                                              |                                                                                                                                                                            |                                           |                                                       | SHEET  |