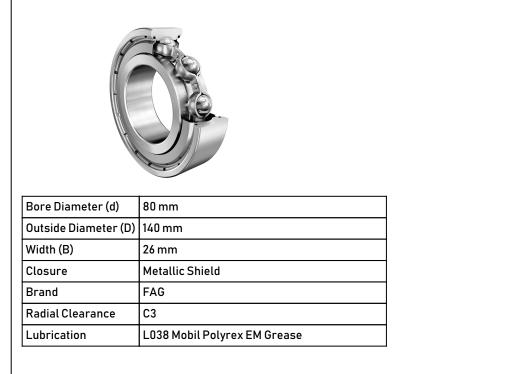

**Metal Shields** 

SHEET

Pacific International Bearing, Inc. 33258 Central Ave, Union City, CA 94587 1-800-228-8895, 510-512-7000, info@pibsales.com www.pibsales.com

This file and any associated information and specifications are provided for reference and evaluation purposes only, and is subject to change without notice. PIB makes no representations, warranties or guarantees as to the appropriateness, accuracy, completeness, or suitability for any purpose, of the file, information or specifications. You are solely responsible for the use of the file, information or