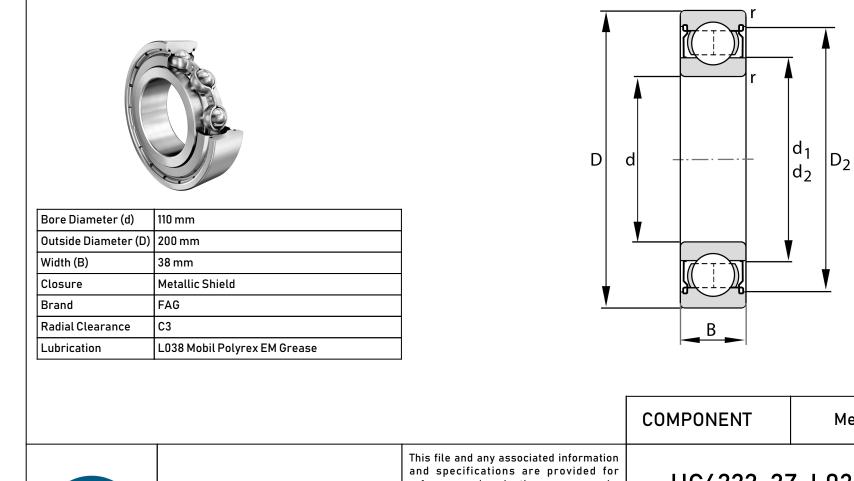

**Metric Series Shielded** UNIT HC6222-2Z-L038-C3 reference and evaluation purposes only, Pacific International Bearing, Inc. and is subject to change without notice. PIB 33258 Central Ave, Union City, CA 94587 FAG makes no representations, warranties or METRIC guarantees as to the appropriateness, 1-800-228-8895, 510-512-7000, 110 Mm X 200 Mm X 38 Mm, Single Row accuracy, completeness, or suitability for info@pibsales.com Radial, Deep Groove Ball Bearing, Two any purpose, of the file, information or www.pibsales.com specifications. You are solely responsible **Metal Shields** SHEET for the use of the file, information or specifications.