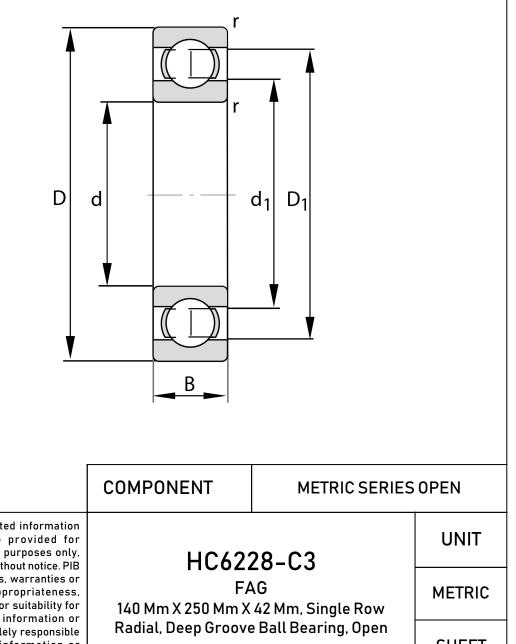

| Bore Diameter (d)    | 140 mm |  |
|----------------------|--------|--|
| Outside Diameter (D) | 250 mm |  |
| Width (B)            | 42 mm  |  |
| Closure              | Open   |  |
| Brand                | FAG    |  |
| Radial Clearance     | С3     |  |
|                      |        |  |

|                                                                                        |                                                                                               |  | COMPONENT                                      | IENT METRIC SERIES OPEN                            |        |
|----------------------------------------------------------------------------------------|-----------------------------------------------------------------------------------------------|--|------------------------------------------------|----------------------------------------------------|--------|
| <b>PIB</b><br>33258 Central Ave, Union Ci<br>1-800-228-8895, 510-5<br>info@pibsales.co | Decific International Poaring Inc.                                                            |  | HC6228-C3                                      |                                                    | UNIT   |
|                                                                                        | 33258 Central Ave, Union City, CA 94587<br>1-800-228-8895, 510-512-7000,<br>info@pibsales.com |  | FA<br>140 Mm X 250 Mm X<br>Radial, Deep Groove | AG<br>X 42 Mm, Single Row<br>ve Ball Bearing, Open | METRIC |
|                                                                                        | www.pibsales.com                                                                              |  |                                                |                                                    | SHEET  |