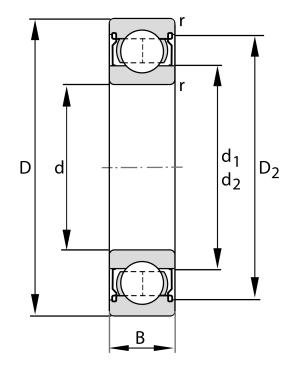

| Bore Diameter (d)    | 25 mm                        |
|----------------------|------------------------------|
| Outside Diameter (D) | 62 mm                        |
| Width (B)            | 17 mm                        |
| Closure              | Metallic Shield              |
| Brand                | FAG                          |
| Radial Clearance     | C3                           |
| Lubrication          | L038 Mobil Polyrex EM Grease |

COMPONENT

Metric Series Shielded

HC6305-2Z-L038-C3

25 Mm X 62 Mm X 17 Mm, Single Row Radial, Deep Groove Ball Bearing, Two Metal Shields UNIT

METRIC

**SHEET**