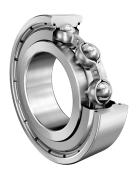

COMPONENT

Metric Series Shielded

HC6305-2Z-L038-C3

25 Mm X 62 Mm X 17 Mm, Single Row Radial, Deep Groove Ball Bearing, Two Metal Shields UNIT

METRIC

**SHEET**