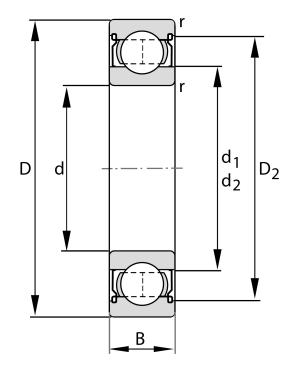

| Bore Diameter (d)    | 45 mm                        |
|----------------------|------------------------------|
| Outside Diameter (D) | 100 mm                       |
| Width (B)            | 25 mm                        |
| Closure              | Metallic Shield              |
| Brand                | FAG                          |
| Radial Clearance     | C3                           |
| Lubrication          | L038 Mobil Polyrex EM Grease |