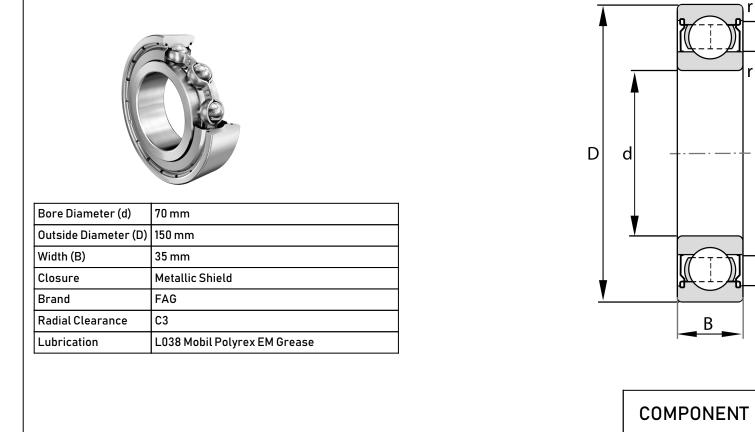

|   |                                                                                                                                      | D                                                                                                                                                                                                                                                                                                                                                                                                                                                                    | d                                                                                                                        | $d_1 \\ d_2 D_2$ |        |  |
|---|--------------------------------------------------------------------------------------------------------------------------------------|----------------------------------------------------------------------------------------------------------------------------------------------------------------------------------------------------------------------------------------------------------------------------------------------------------------------------------------------------------------------------------------------------------------------------------------------------------------------|--------------------------------------------------------------------------------------------------------------------------|------------------|--------|--|
| 4 | 70 mm<br>150 mm                                                                                                                      |                                                                                                                                                                                                                                                                                                                                                                                                                                                                      | ▼                                                                                                                        | .                |        |  |
| 4 | 35 mm                                                                                                                                |                                                                                                                                                                                                                                                                                                                                                                                                                                                                      |                                                                                                                          |                  |        |  |
|   | Metallic Shield                                                                                                                      |                                                                                                                                                                                                                                                                                                                                                                                                                                                                      |                                                                                                                          |                  |        |  |
|   | FAG                                                                                                                                  |                                                                                                                                                                                                                                                                                                                                                                                                                                                                      |                                                                                                                          |                  |        |  |
|   | C3                                                                                                                                   |                                                                                                                                                                                                                                                                                                                                                                                                                                                                      |                                                                                                                          |                  |        |  |
|   | L038 Mobil Polyrex EM Grease                                                                                                         |                                                                                                                                                                                                                                                                                                                                                                                                                                                                      |                                                                                                                          |                  |        |  |
|   |                                                                                                                                      |                                                                                                                                                                                                                                                                                                                                                                                                                                                                      | COMPONENT                                                                                                                | Metric Series Sh | ielded |  |
|   | Pacific International Bearing, Inc.<br>33258 Central Ave, Union City, CA 94587<br>1-800-228-8895, 510-512-7000,<br>info@pibsales.com | This file and any associated information<br>and specifications are provided for<br>reference and evaluation purposes only,<br>and is subject to change without notice. PIB<br>makes no representations, warranties or<br>guarantees as to the appropriateness,<br>accuracy, completeness, or suitability for<br>any purpose, of the file, information or<br>specifications. You are solely responsible<br>for the use of the file, information or<br>specifications. | HC6314–2Z–LO38–C3<br>FAG<br>70 Mm X 150 Mm X 35 Mm, Single Row<br>Radial, Deep Groove Ball Bearing, Two<br>Metal Shields |                  | UNIT   |  |
|   |                                                                                                                                      |                                                                                                                                                                                                                                                                                                                                                                                                                                                                      |                                                                                                                          |                  | METRIC |  |
|   | www.pibsales.com                                                                                                                     |                                                                                                                                                                                                                                                                                                                                                                                                                                                                      |                                                                                                                          |                  | SHEET  |  |