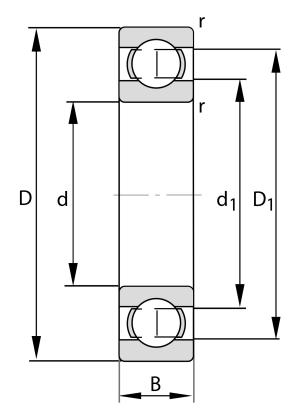

| Bore Diameter (d)    | 85 mm      |
|----------------------|------------|
| Outside Diameter (D) | 180 mm     |
| Width (B)            | 41 mm      |
| Closure              | Open       |
| Brand                | FAG        |
| Radial Clearance     | C3         |
| Series               | Brass Cage |

COMPONENT

**METRIC SERIES OPEN** 

HC6317-M-C3

85 Mm X 180 Mm X 41 Mm, Single Row Radial, Deep Groove Ball Bearing, Open UNIT

**METRIC** 

SHEET