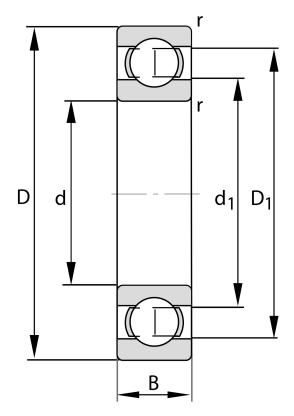

| Bore Diameter (d)    | 90 mm      |
|----------------------|------------|
| Outside Diameter (D) | 190 mm     |
| Width (B)            | 43 mm      |
| Closure              | Open       |
| Brand                | FAG        |
| Radial Clearance     | C3         |
| Series               | Brass Cage |

COMPONENT

**METRIC SERIES OPEN** 

HC6318-M-C3

90 Mm X 190 Mm X 43 Mm, Single Row Radial, Deep Groove Ball Bearing, Open UNIT

**METRIC** 

SHEET