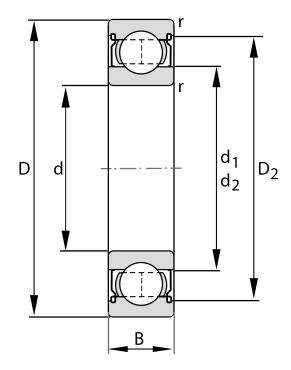

| Bore Diameter (d)    | 100 mm                       |
|----------------------|------------------------------|
| Outside Diameter (D) | 215 mm                       |
| Width (B)            | 47 mm                        |
| Closure              | Metallic Shield              |
| Brand                | FAG                          |
| Radial Clearance     | C3                           |
| Lubrication          | L038 Mobil Polyrex EM Grease |

HC6320-2Z-L038-C3

100 Mm X 215 Mm X 47 Mm, Single Row Radial, Deep Groove Ball Bearing, Two Metal Shields UNIT

METRIC

**SHEET**