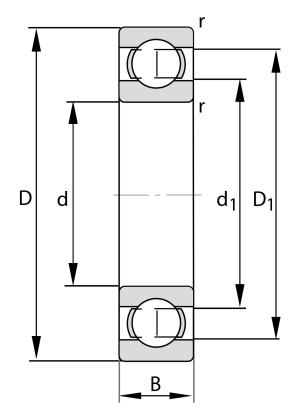

| Width (B)         | 50 mm      |
|-------------------|------------|
| Closure           | Open       |
| Brand             | FAG        |
| Radial Clearance  | C5         |
| Bore Diameter (d) | 110 mm     |
| Series            | Brass Cage |
| 0.D. (D)          | 240 mm     |

COMPONENT

**METRIC SERIES OPEN** 

HC6322-M-C5

110 Mm X 240 Mm X 50 Mm, Single Row Radial, Deep Groove Ball Bearing, Open UNIT

**METRIC** 

SHEET