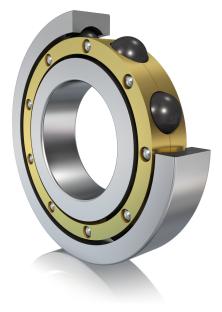

COMPONENT

**METRIC SERIES OPEN** 

HC6322-M-C5

110 Mm X 240 Mm X 50 Mm, Single Row Radial, Deep Groove Ball Bearing, Open UNIT

**METRIC** 

SHEET