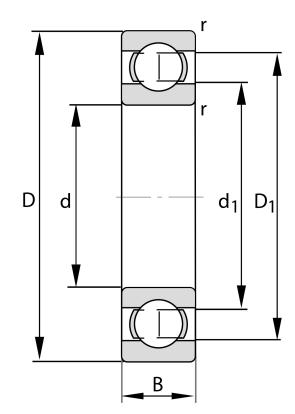

| Width (B)         | 50 mm      |
|-------------------|------------|
| Closure           | Open       |
| Brand             | FAG        |
| Radial Clearance  | Normal     |
| Bore Diameter (d) | 110 mm     |
| Series            | Brass Cage |
| 0.D. (D)          | 240 mm     |

**COMPONENT** 

METRIC SERIES OPEN

HC6322-M-R130-180-H199 FAG

110 Mm X 240 Mm X 50 Mm, Single Row Radial, Deep Groove Ball Bearing, Open UNIT

**METRIC** 

**SHEET**