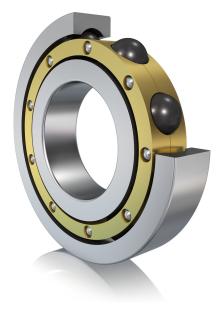

**COMPONENT** 

METRIC SERIES OPEN

HC6322-M-R130-180-H199 FAG

110 Mm X 240 Mm X 50 Mm, Single Row Radial, Deep Groove Ball Bearing, Open UNIT

**METRIC** 

**SHEET**