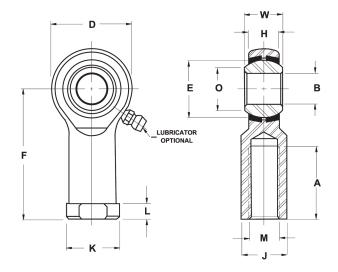

| Bore Diameter (d)    | .6250 in     |
|----------------------|--------------|
| Outside Diameter (D) | 1.5000 in    |
| Width (B)            | .7500 in     |
| Outer Eye Diameter   | .5620 in     |
| Total Length (I2)    | 3.2500 in    |
| Brand                | RBC          |
| insert-material      | RBC          |
|                      |              |
| lubricating-type     | Diabellandad |
| Thread Direction     | Right Handed |
| Thread Type          | Female       |

## HF10 RBC

0.6250in X 1.5000in X 0.7500in, Female Spherical Plain Rod End, 4 Piece-metalto-metal, Heim, Hf Series, Right Handed, Brass Insert UNIT

**INCH** 

**SHEET**