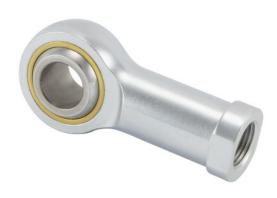

## COMPONENT

Female Spherical Plain Rod End

Pacific International Bearing, Inc. 33258 Central Ave, Union City, CA 94587 1-800-228-8895, 510-512-7000, info@pibsales.com www.pibsales.com This file and any associated information and specifications are provided for reference and evaluation purposes only, and is subject to change without notice. PIB makes no representations, warranties or guarantees as to the appropriateness, accuracy, completeness, or suitability for any purpose, of the file, information or specifications. You are solely responsible for the use of the file, information or specifications.

## HF10C

.6250in X 1.5000in X .7500in, Female Spherical Plain Rod End,, Commercial Series With Zerk Lubricator,, Righthanded Thread, 4 Piece - Metal To Metal UNIT

Inch

**SHEET**