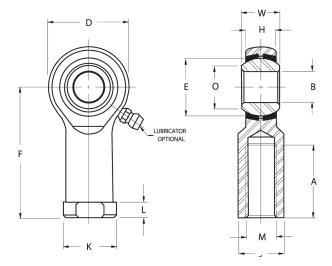

| .7500 in         |
|------------------|
| .5620 in         |
| 3.2500 in        |
| .6250 in         |
| Brass            |
| Non-Lubricatable |
| Right Hand       |
| Female           |
| 1.5000 in        |
|                  |

## HF10C

.6250in X 1.5000in X .7500in, Female Spherical Plain Rod End,, Commercial Series With Zerk Lubricator,, Righthanded Thread, 4 Piece - Metal To Metal UNIT

Inch

**SHEET**