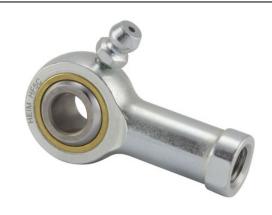

## HF10CG RBC

.6250in X 1.5000in X .7500in, Female Spherical Plain Rod End,, Commercial Series With Zerk Lubricator,, Righthanded Thread, 4 Piece - Metal To Metal UNIT

Inch

**SHEET**