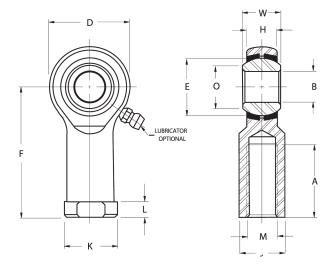

| Width (B)          | .7500 in     |
|--------------------|--------------|
| Outer Eye Diameter | .5620 in     |
| Total Length (l2)  | 3.2500 in    |
| Bore Diameter (d)  | .6250 in     |
| Insert Material    | Brass        |
| Lubricating Type   | Lubricatable |
| Thread Direction   | Right Hand   |
| Thread Type        | Female       |
| 0.D. (D)           | 1.5000 in    |
| Brand              | RBC          |

## HF10CG RBC

.6250in X 1.5000in X .7500in, Female Spherical Plain Rod End,, Commercial Series With Zerk Lubricator,, Righthanded Thread, 4 Piece - Metal To Metal UNIT

Inch

**SHEET**