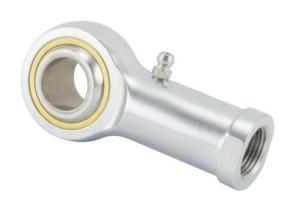

COMPONENT

Inch Series Rod End

## HF10G

**RBC** 

0.6250in X 1.5000in X 0.7500in, Female Spherical Plain Rod End, 4 Piece-metalto-metal, Heim, Hf Series, Right Handed, Brass Insert UNIT

**INCH** 

**SHEET**