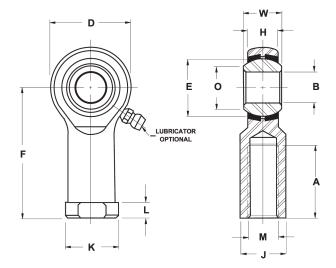

| Bore Diameter (d)    | .6250 in     |
|----------------------|--------------|
| Outside Diameter (D) | 1.5000 in    |
| Width (B)            | .7500 in     |
| Outer Eye Diameter   | .5620 in     |
| Total Length (l2)    | 3.2500 in    |
| Brand                | RBC          |
| insert-material      |              |
| lubricating-type     |              |
| Thread Direction     | Right Handed |
| Thread Type          | Female       |
|                      |              |

COMPONENT

Inch Series Rod End

## HF10G

**RBC** 

0.6250in X 1.5000in X 0.7500in, Female Spherical Plain Rod End, 4 Piece-metalto-metal, Heim, Hf Series, Right Handed, Brass Insert UNIT

**INCH** 

**SHEET**