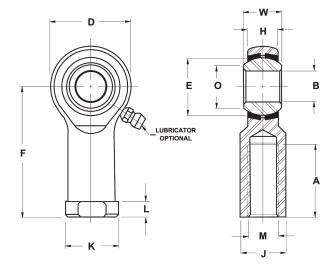

| Bore Diameter (d)    | .6250 in     |
|----------------------|--------------|
| Outside Diameter (D) | 1.5000 in    |
| Width (B)            | .7500 in     |
| Outer Eye Diameter   | .5620 in     |
| Total Length (l2)    | 3.2500 in    |
| Brand                | RBC          |
| insert-material      |              |
| lubricating-type     |              |
| Thread Direction     | Right Handed |
| Thread Type          | Female       |

## HF10Y

**RBC** 

0.6250in X 1.5000in X 0.7500in, Female Spherical Plain Rod End, 4 Piece-metalto-metal, Heim, Hf Series, Right Handed, Brass Insert UNIT

**INCH** 

**SHEET**