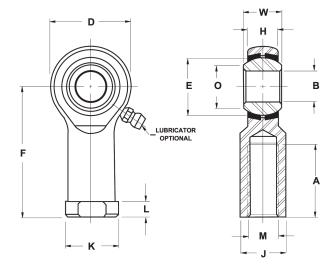

| Bore Diameter (d)    | .7500 in     |
|----------------------|--------------|
| Outside Diameter (D) | 1.7500 in    |
| Width (B)            | .8750 in     |
| Outer Eye Diameter   | .6870 in     |
| Total Length (I2)    | 3.7500 in    |
| Brand                | RBC          |
| insert-material      |              |
| lubricating-type     |              |
| Thread Direction     | Right Handed |
| Thread Type          | Female       |

## COMPONENT

Inch Series Rod End

## HF12

**RBC** 

0.7500in X 1.7500in X 0.8750in, Female Spherical Plain Rod End, 4 Piece-metalto-metal, Heim, Hf Series, Right Handed, Brass Insert UNIT

**INCH** 

**SHEET**