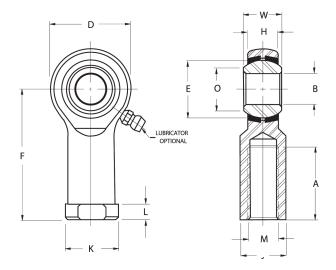

| Width (B)          | .8750 in         |
|--------------------|------------------|
| Outer Eye Diameter | .6870 in         |
| Total Length (I2)  | 3.7500 in        |
| Bore Diameter (d)  | .7500 in         |
| Insert Material    | Brass            |
| Lubricating Type   | Non-Lubricatable |
| Thread Direction   | Right Hand       |
| Thread Type        | Female           |
| O.D. (D)           | 1.7500 in        |

## HF12C

.7500in X 1.7500in X .8750in, Female Spherical Plain Rod End,, Commercial Series With Zerk Lubricator,, Righthanded Thread, 4 Piece - Metal To Metal UNIT

Inch

**SHEET**