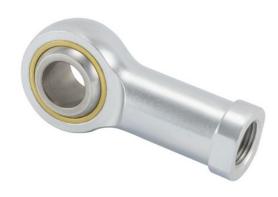

COMPONENT

Female Spherical Plain Rod End

Pacific International Bearing, Inc. 33258 Central Ave, Union City, CA 94587 1-800-228-8895, 510-512-7000, info@pibsales.com www.pibsales.com This file and any associated information and specifications are provided for reference and evaluation purposes only, and is subject to change without notice. PIB makes no representations, warranties or guarantees as to the appropriateness, accuracy, completeness, or suitability for any purpose, of the file, information or specifications. You are solely responsible for the use of the file, information or specifications.

## HF12C

.7500in X 1.7500in X .8750in, Female Spherical Plain Rod End,, Commercial Series With Zerk Lubricator,, Righthanded Thread, 4 Piece - Metal To Metal UNIT

Inch

**SHEET**