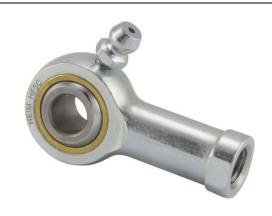

COMPONENT

Female Spherical Plain Rod End

Pacific International Bearing, Inc. 33258 Central Ave, Union City, CA 94587 1-800-228-8895, 510-512-7000, info@pibsales.com www.pibsales.com This file and any associated information and specifications are provided for reference and evaluation purposes only, and is subject to change without notice. PIB makes no representations, warranties or guarantees as to the appropriateness, accuracy, completeness, or suitability for any purpose, of the file, information or specifications. You are solely responsible for the use of the file, information or specifications.

## HF12CG RBC

.7500in X 1.7500in X .8750in, Female Spherical Plain Rod End,, Commercial Series With Zerk Lubricator,, Righthanded Thread, 4 Piece - Metal To Metal UNIT

Inch

**SHEET**