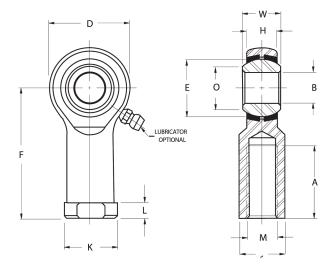

| Width (B)          | .8750 in     |
|--------------------|--------------|
| Outer Eye Diameter | .6870 in     |
| Total Length (l2)  | 3.7500 in    |
| Bore Diameter (d)  | .7500 in     |
| Insert Material    | Brass        |
| Lubricating Type   | Lubricatable |
| Thread Direction   | Right Hand   |
| Thread Type        | Female       |
| O.D. (D)           | 1.7500 in    |
| Brand              | RBC          |

## HF12CG RBC

.7500in X 1.7500in X .8750in, Female Spherical Plain Rod End,, Commercial Series With Zerk Lubricator,, Righthanded Thread, 4 Piece - Metal To Metal UNIT

Inch

**SHEET**