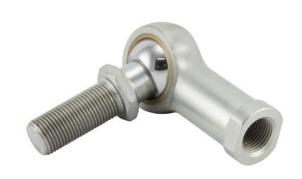

COMPONENT

Female Spherical Plain Rod End

Pacific International Bearing, Inc. 33258 Central Ave, Union City, CA 94587 1-800-228-8895, 510-512-7000, info@pibsales.com www.pibsales.com This file and any associated information and specifications are provided for reference and evaluation purposes only, and is subject to change without notice. PIB makes no representations, warranties or guarantees as to the appropriateness, accuracy, completeness, or suitability for any purpose, of the file, information or specifications. You are solely responsible for the use of the file, information or specifications.

## HF12CY RBC

.7500in X 1.7500in X .8750in, Female Spherical Plain Rod End,, Commercial Series With Zerk Lubricator,, Righthanded Thread, 4 Piece - Metal To Metal UNIT

Inch

**SHEET**