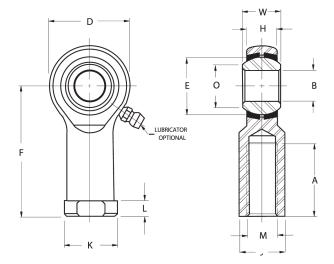

| Width (B)          | .8750 in         |
|--------------------|------------------|
| Outer Eye Diameter | .6870 in         |
| Total Length (I2)  | 3.7500 in        |
| Bore Diameter (d)  | .7500 in         |
| Insert Material    | Brass            |
| Lubricating Type   | Non-Lubricatable |
| Thread Direction   | Right Hand       |
| Thread Type        | Female           |
| 0.D. (D)           | 1.7500 in        |
| Brand              | RBC              |

## HF12CY RBC

.7500in X 1.7500in X .8750in, Female Spherical Plain Rod End,, Commercial Series With Zerk Lubricator,, Righthanded Thread, 4 Piece - Metal To Metal UNIT

Inch

**SHEET**