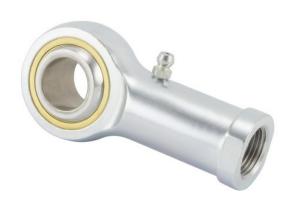

COMPONENT

Inch Series Rod End

## HF12G

**RBC** 

0.7500in X 1.7500in X 0.8750in, Female Spherical Plain Rod End, 4 Piece-metalto-metal, Heim, Hf Series, Right Handed, Brass Insert UNIT

**INCH** 

**SHEET**