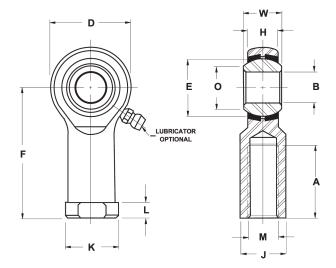

| Bore Diameter (d)    | .7500 in     |
|----------------------|--------------|
| Outside Diameter (D) | 1.7500 in    |
| Width (B)            | .8750 in     |
| Outer Eye Diameter   | .6870 in     |
| Total Length (l2)    | 3.7500 in    |
| Brand                | RBC          |
| insert-material      |              |
| lubricating-type     |              |
| Thread Direction     | Right Handed |
| Thread Type          | Female       |
|                      |              |

## HF12G

**RBC** 

0.7500in X 1.7500in X 0.8750in, Female Spherical Plain Rod End, 4 Piece-metalto-metal, Heim, Hf Series, Right Handed, Brass Insert UNIT

**INCH** 

**SHEET**