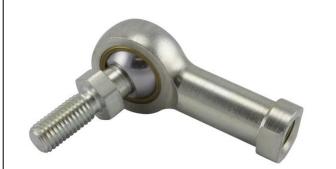

| Bore Diameter (d)    | .7500 in            |
|----------------------|---------------------|
| Outside Diameter (D) | 1.7500 in           |
| Width (B)            | .8750 in            |
| Outer Eye Diameter   | .6870 in            |
| Total Length (l2)    | 3.7500 in           |
| Brand                | RBC                 |
| insert-material      |                     |
| lubricating-type     |                     |
| Thread Direction     | <b>Right Handed</b> |
| Thread Type          | Female              |
|                      |                     |