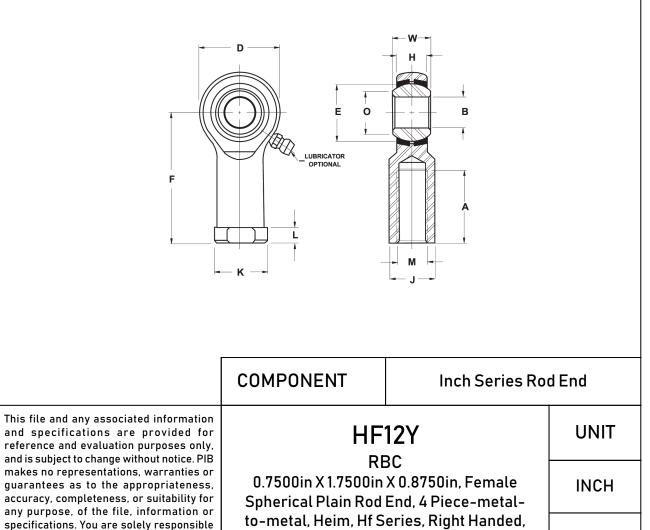

| Bore Diameter (d)    | .7500 in            |
|----------------------|---------------------|
| Outside Diameter (D) | 1.7500 in           |
| Width (B)            | .8750 in            |
| Outer Eye Diameter   | .6870 in            |
| Total Length (l2)    | 3.7500 in           |
| Brand                | RBC                 |
| insert-material      |                     |
| lubricating-type     |                     |
| Thread Direction     | <b>Right Handed</b> |
| Thread Type          | Female              |
|                      |                     |