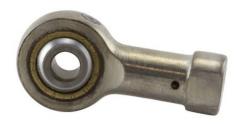

## COMPONENT

Female Spherical Plain Rod End

Pacific International Bearing, Inc. 33258 Central Ave, Union City, CA 94587 1-800-228-8895, 510-512-7000, info@pibsales.com www.pibsales.com This file and any associated information and specifications are provided for reference and evaluation purposes only, and is subject to change without notice. PIB makes no representations, warranties or guarantees as to the appropriateness, accuracy, completeness, or suitability for any purpose, of the file, information or specifications. You are solely responsible for the use of the file, information or specifications.

## HF2AM

.1562in X .5620in X .2810in, Female Spherical Plain Rod End,, Precision Aircraft Series, Right-handed Thread, 4 Piece - Metal To Metal UNIT

Inch

**SHEET**