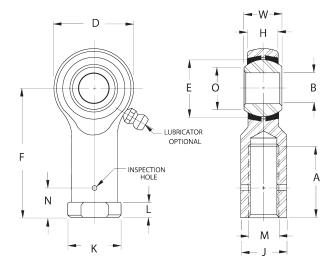

| Width (B)          | .2810 in         |
|--------------------|------------------|
| Outer Eye Diameter | .2190 in         |
| Total Length (I2)  | 1.1560 in        |
| Bore Diameter (d)  | .1562 in         |
| Insert Material    | Brass            |
| Lubricating Type   | Non-Lubricatable |
| Thread Direction   | Left Hand        |
| Thread Type        | Female           |
| 0.D. (D)           | .5620 in         |

## HF2AM

.1562in X .5620in X .2810in, Female Spherical Plain Rod End,, Precision Aircraft Series, Right-handed Thread, 4 Piece - Metal To Metal UNIT

Inch

**SHEET**