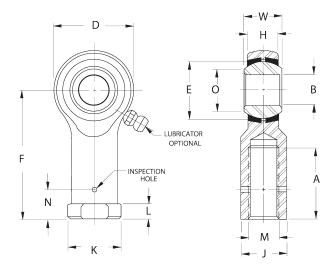

| Width (B)          | .2810 in         |
|--------------------|------------------|
| Outer Eye Diameter | .2190 in         |
| Total Length (I2)  | 1.1560 in        |
| Bore Diameter (d)  | .1562 in         |
| Insert Material    | Brass            |
| Lubricating Type   | Non-Lubricatable |
| Thread Direction   | Left Hand        |
| Thread Type        | Female           |
| O.D. (D)           | .5620 in         |
| Brand              | RBC              |

## HF2AM RBC

.1562in X .5620in X .2810in, Female Spherical Plain Rod End,, Precision Aircraft Series, Right-handed Thread, 4 Piece - Metal To Metal UNIT

Inch

**SHEET**