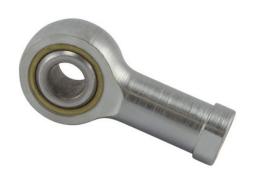

COMPONENT

HF3 RBC

0.1900in X 0.6250in X 0.3120in, Female Spherical Plain Rod End, 4 Piece-metalto-metal, Heim, Hf Series, Right Handed, Brass Insert UNIT

Inch Series Rod End

**INCH** 

**SHEET**