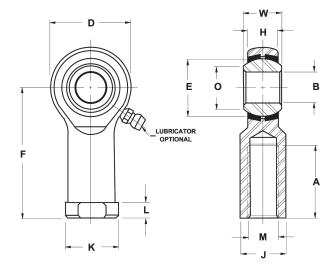

| Bore Diameter (d)    | .1900 in     |
|----------------------|--------------|
| Bore Diameter (u)    | .1700 111    |
| Outside Diameter (D) | .6250 in     |
| Width (B)            | .3120 in     |
| Outer Eye Diameter   | .2500 in     |
| Total Length (l2)    | 1.3750 in    |
| Brand                | RBC          |
| insert-material      |              |
| lubricating-type     |              |
| Thread Direction     | Right Handed |
| Thread Type          | Female       |

COMPONENT

HF3 RBC

0.1900in X 0.6250in X 0.3120in, Female Spherical Plain Rod End, 4 Piece-metalto-metal, Heim, Hf Series, Right Handed, Brass Insert UNIT

Inch Series Rod End

**INCH** 

**SHEET**