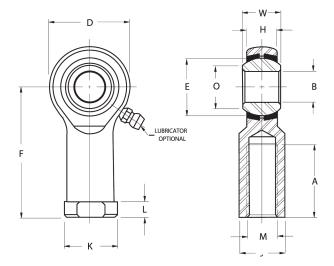

| Width (B)          | .3120 in         |
|--------------------|------------------|
| Outer Eye Diameter | .2500 in         |
| Total Length (I2)  | 1.3750 in        |
| Bore Diameter (d)  | .1900 in         |
| Insert Material    | Brass            |
| Lubricating Type   | Non-Lubricatable |
| Thread Direction   | Right Hand       |
| Thread Type        | Female           |
| 0.D. (D)           | .6250 in         |
| Brand              | RBC              |

## HF3C RBC

.1900in X .6250in X .3120in, Female Spherical Plain Rod End,, Commercial Series With Zerk Lubricator,, Righthanded Thread, 4 Piece - Metal To Metal UNIT

Inch

**SHEET**