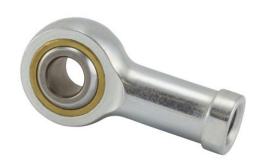

## HF3C RBC

.1900in X .6250in X .3120in, Female Spherical Plain Rod End,, Commercial Series With Zerk Lubricator,, Righthanded Thread, 4 Piece - Metal To Metal UNIT

Inch

**SHEET**