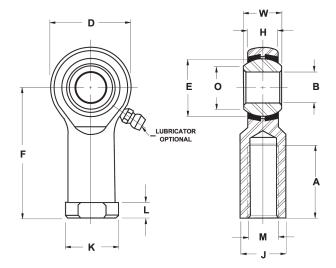

| Bore Diameter (d)    | .1900 in     |
|----------------------|--------------|
| Outside Diameter (D) | .6250 in     |
| Width (B)            | .3120 in     |
| Outer Eye Diameter   | .2500 in     |
| Total Length (l2)    | 1.3750 in    |
| Brand                | RBC          |
| insert-material      |              |
| lubricating-type     |              |
| Thread Direction     | Right Handed |
| Thread Type          | Female       |
|                      |              |

## COMPONENT

Inch Series Rod End

## HF3Y

**RBC** 

0.1900in X 0.6250in X 0.3120in, Female Spherical Plain Rod End, 4 Piece-metalto-metal, Heim, Hf Series, Right Handed, Brass Insert UNIT

**INCH** 

**SHEET**