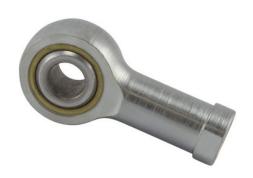

COMPONENT

Inch Series Rod End

## HF4 RBC

0.2500in X 0.7500in X 0.3750in, Female Spherical Plain Rod End, 4 Piece-metalto-metal, Heim, Hf Series, Right Handed, Brass Insert UNIT

**INCH** 

**SHEET**