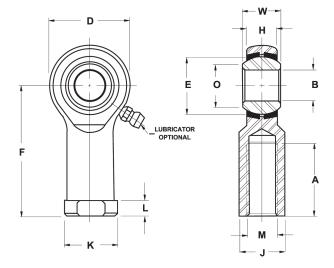

| Bore Diameter (d)    | .2500 in     |
|----------------------|--------------|
| Outside Diameter (D) | .7500 in     |
| Width (B)            | .3750 in     |
| Outer Eye Diameter   | .2810 in     |
| Total Length (l2)    | 1.6870 in    |
| Brand                | RBC          |
| insert-material      |              |
| lubricating-type     |              |
| Thread Direction     | Right Handed |
| Thread Type          | Female       |

COMPONENT

Inch Series Rod End

## HF4 RBC

0.2500in X 0.7500in X 0.3750in, Female Spherical Plain Rod End, 4 Piece-metalto-metal, Heim, Hf Series, Right Handed, Brass Insert UNIT

**INCH** 

**SHEET**