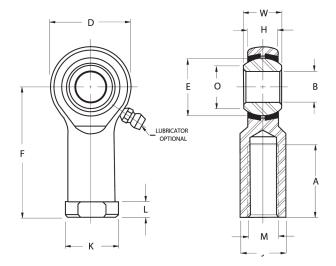

| Width (B)          | .3750 in         |
|--------------------|------------------|
| Outer Eye Diameter | .2810 in         |
| Total Length (l2)  | 1.6870 in        |
| Bore Diameter (d)  | .2500 in         |
| Insert Material    | Brass            |
| Lubricating Type   | Non-Lubricatable |
| Thread Direction   | Right Hand       |
| Thread Type        | Female           |
| 0.D. (D)           | .7500 in         |
| Brand              | RBC              |

## HF4C RBC

.2500in X .7500in X .3750in, Female Spherical Plain Rod End,, Commercial Series With Zerk Lubricator,, Righthanded Thread, 4 Piece - Metal To Metal UNIT

Inch

**SHEET**