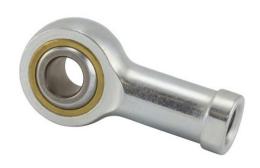

## HF4C RBC

.2500in X .7500in X .3750in, Female Spherical Plain Rod End,, Commercial Series With Zerk Lubricator,, Righthanded Thread, 4 Piece - Metal To Metal UNIT

Inch

**SHEET**