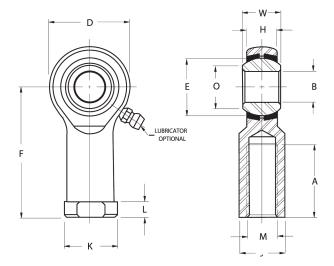

| Width (B)          | .3750 in     |
|--------------------|--------------|
| Outer Eye Diameter | .2810 in     |
| Total Length (l2)  | 1.6870 in    |
| Bore Diameter (d)  | .2500 in     |
| Insert Material    | Brass        |
| Lubricating Type   | Lubricatable |
| Thread Direction   | Right Hand   |
| Thread Type        | Female       |
| 0.D. (D)           | .7500 in     |
| Brand              | RBC          |

## HF4CG RBC

.2500in X .7500in X .3750in, Female Spherical Plain Rod End,, Commercial Series With Zerk Lubricator,, Righthanded Thread, 4 Piece - Metal To Metal UNIT

Inch

**SHEET**